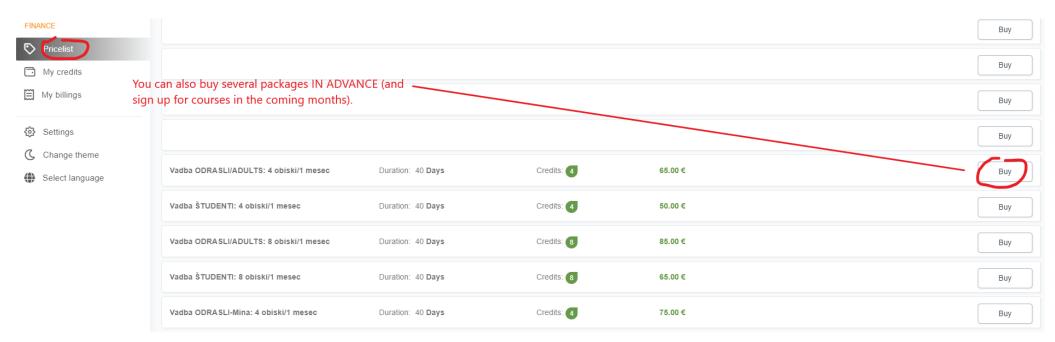

#### **ANOTHER WAY OF APPLYING FOR CLIMBING COURSES:**

Alternatively, you can first purchase the desired package in the PRICELIST (and select the initial validity date) and then select dates in the CALENDAR

# **BUYING PACKAGES IN ADVANCE**

In this case, specify when the package starts for you: