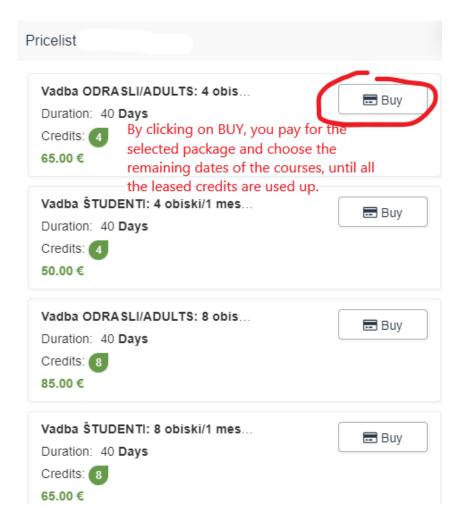

# HOW TO APPLY FOR CLIMBING COURSES FOR ADULTS

You can choose between the packages:

Vadba ODRASLI / ADULTS: 4 visits / 1 month (1/week for the period of 1 month)

Vadba ODRASLI / ADULTS: 8 visits / 1 month (2/week for the period of 1 month)

Vadba ŠTUDENTI / STUDENTS: 4 visits / 1 month (1/week for the period of 1 month)

Vadba ŠTUDENTI / STUDENTS: 8 visits / 1 month (2/week for the period of 1 month)

Vadba ODRASLI / ADULTS - Mina Markovič: 4 visits / 1 month (1/week for the period of 1 month)\*\*\*

Vadba ŠTUDENTI / STUDENTS - Mina Markovič: 4 visits / 1 month (1/week for the period of 1 month)\*\*\*

#### Each package is valid for 40 days

(and not 30, due to cases when the courses cannot be carried out due to Slovenian school or national holidays and that the leased package does not expire during this time).

The leased package is therefore valid for 4x or 8x visits (credits) for a period of 1 month (or 40 days)!

So you have to buy a new package every month!

\*\*\* More about Mina Markovič: <u>ITA</u> / <u>ENG</u>