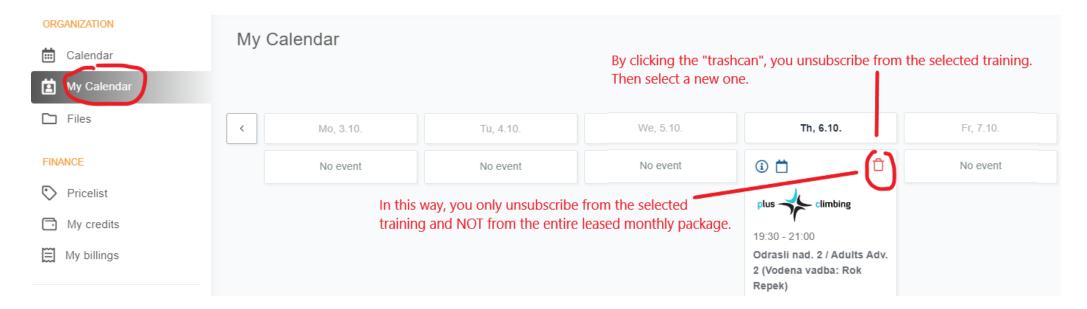

## UNSUBSCRIBE FROM THE CLIMBING COURSE FOR ADULTS

#### **ATTENTION!**

You can unsubscribe from the course NO LATER THAN 4 HOURS before the start of the training, otherwise you will LOSE the credit!

**MORE INFORMATION:** 

plusclimbing@gmail.com (Katerina Kljun)