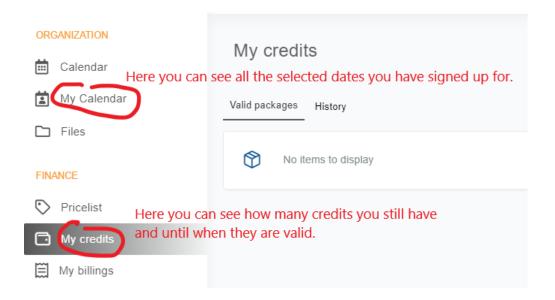

If you do not manage to register for the training session, the credit remains and can be redeemed at a later time.