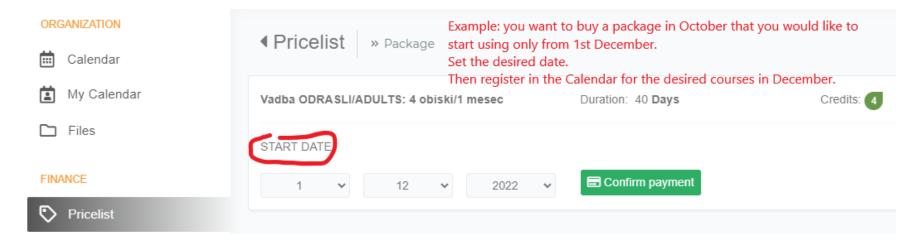

# **BUYING PACKAGES IN ADVANCE**

In this case, specify when the package starts for you:

#### **ANOTHER WAY OF APPLYING FOR CLIMBING COURSES:**

Alternatively, you can first purchase the desired package in the PRICELIST (and select the initial validity date) and then select dates in the CALENDAR