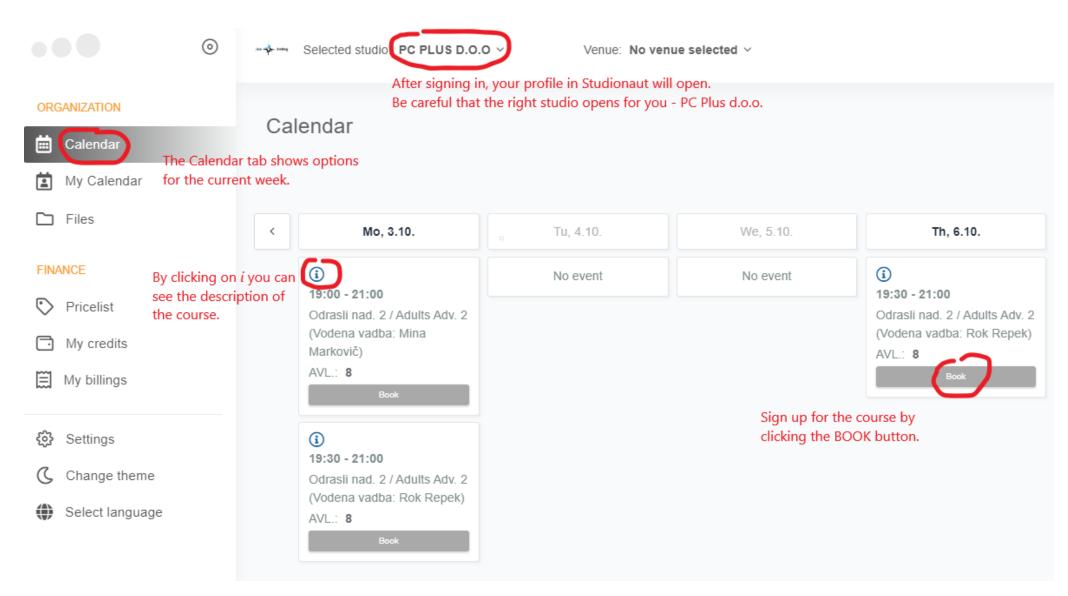

# HOW TO APPLY FOR CLIMBING COURSES FOR ADULTS

You can choose between the packages:

Vadba ODRASLI / ADULTS: 4 visits / 1 month (1/week for the period of 1 month)

Vadba ODRASLI / ADULTS: 8 visits / 1 month (2/week for the period of 1 month)

Vadba ŠTUDENTI / STUDENTS: 4 visits / 1 month (1/week for the period of 1 month)

Vadba ŠTUDENTI / STUDENTS: 8 visits / 1 month (2/week for the period of 1 month)

Vadba ODRASLI / ADULTS - Mina Markovič: 4 visits / 1 month (1/week for the period of 1 month)\*\*\*

Vadba ŠTUDENTI / STUDENTS - Mina Markovič: 4 visits / 1 month (1/week for the period of 1 month)\*\*\*

#### **ANOTHER WAY OF APPLYING FOR CLIMBING COURSES:**

Alternatively, you can first purchase the desired package in the PRICELIST (and select the initial validity date) and then select dates in the CALENDAR

#### **ATTENTION!**

You can sign up for a climbing course **UP TO 1 HOUR before the start of the course**.

If you do not manage to spend all the leased credits within 40 days, you will LOSE them!